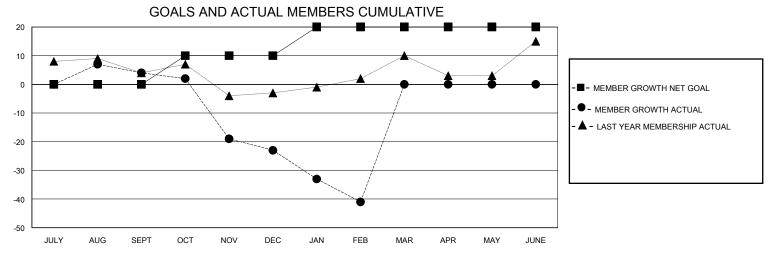

## **GMT**: **LOCATION MISSOURI GMT CA** Clubs **Members RESULTS FOR 2023-2024 RESULTS FOR 2023-2024** NEW CLUB GOAL **NEW CLUBS** DROPPED CLUBS QUARTER MEMBER GROWTH NET MEMBER GROWTH DROPPED QUARTER **GOAL** MEMBERS ACTUAL **ACTUAL** (including transfers) 0 0 0 31 27 JULY/AUG/SEPT JULY/AUG/SEPT 1 0 1 10 26 52 OCT/NOV/DEC OCT/NOV/DEC JAN/FEB/MAR 0 0 0 10 10 26 JAN/FEB/MAR 0 0 0 0 0 0 APR/MAY/JUNE APR/MAY/JUNE GOALS AND ACTUAL NEW CLUBS CUMULATIVE