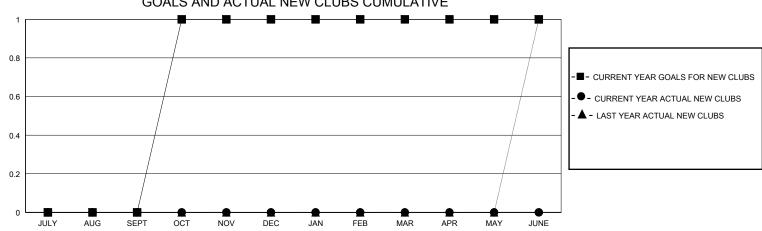

## **GMT**: **LOCATION MISSOURI GMT CA** Clubs **Members RESULTS FOR 2023-2024 RESULTS FOR 2023-2024** NEW CLUB GOAL **NEW CLUBS** DROPPED CLUBS QUARTER MEMBER GROWTH NET MEMBER GROWTH DROPPED QUARTER **GOAL** MEMBERS ACTUAL **ACTUAL** (including transfers) 0 0 0 31 27 JULY/AUG/SEPT JULY/AUG/SEPT 1 0 1 10 26 52 OCT/NOV/DEC OCT/NOV/DEC JAN/FEB/MAR 0 0 0 10 10 26 JAN/FEB/MAR 0 0 0 0 0 0 APR/MAY/JUNE APR/MAY/JUNE GOALS AND ACTUAL NEW CLUBS CUMULATIVE